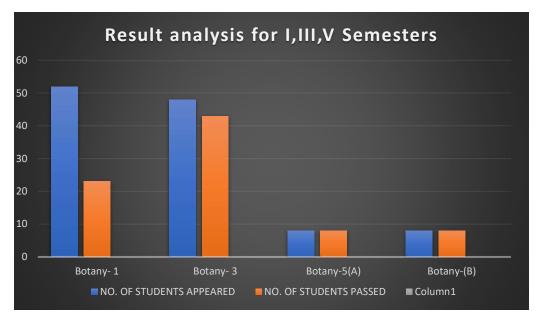

## **RESULT ANALYSIS FOR 2021-22**

(I, III, V semesters)

Name Of the Lecturer: M.HEMALATHA

| S.NO | Subject | TITLE OF THE PAPER | NO. OF   | NO. OF   | Pass       |
|------|---------|--------------------|----------|----------|------------|
|      |         |                    | STUDENTS | STUDENTS | percentage |
|      |         |                    | APPEARED | PASSED   |            |
| 1    | Botany- | Fundamentals of    | 52       | 23       | 44.23%     |
|      | 1       | microbes and non-  |          |          |            |
|      |         | vascular plants    |          |          |            |
| 1    | Botany- | Anatomy and        | 48       | 43       | 89.58%     |
|      | 3       | Embryology of      |          |          |            |
|      |         | angiosperms, plant |          |          |            |
|      |         | Ecology and        |          |          |            |
|      |         | Biodiversity       |          |          |            |
| 2    | Botany- | Cell Biology and   | 8        | 8        | 100%       |
|      | 5(A)    | Genetics           |          |          |            |
|      |         |                    |          |          |            |
| 3    | Botany- | Plant Ecology and  | 8        | 8        | 100%       |
|      | 5(B)    | phytogeography.    |          |          |            |

Pass percentage in average=70.68 %