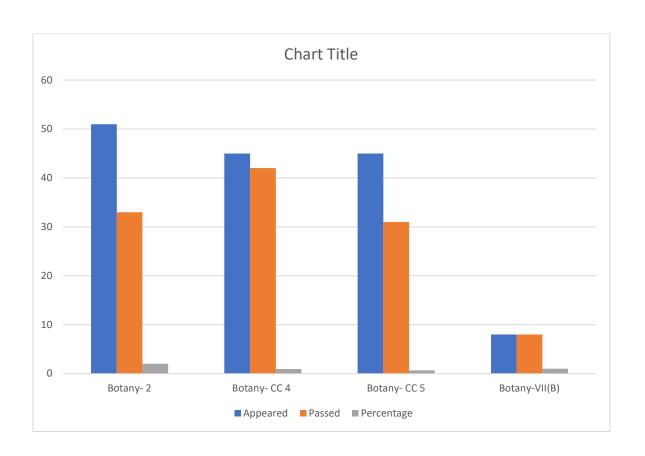

## GOVERNMENT DEGREE COLLEGE ,RAVULAPALEM DEPARTMENT OF BOTANY RESULT ANALYSIS FOR 2021-22

Name of the lecturer: SK.SURBIBI

| S.NO | Subject           | TITLE OF THE<br>PAPER                         | NO. OF<br>STUDENTS<br>APPEARED | NO. OF<br>STUDENTS<br>PASSED | Pass<br>percentage |
|------|-------------------|-----------------------------------------------|--------------------------------|------------------------------|--------------------|
| 1    | Botany- 2         | Basics of vascular plants and Phytogeography. | 51                             | 33                           | 64.70%             |
| 2    | Botany- CC<br>4   | Plant physiology and metabolism               | 45                             | 42                           | 93.33%             |
| 3    | Botany- CC<br>5   | Cell biology , genetics and plant breeding.   | 45                             | 31                           | 68.88%             |
| 3    | Botany-<br>VII(B) | Nursery,<br>Gardening and<br>floriculture     | 8                              | 8                            | 100%               |

BOTANY percentage in average= 66.66%